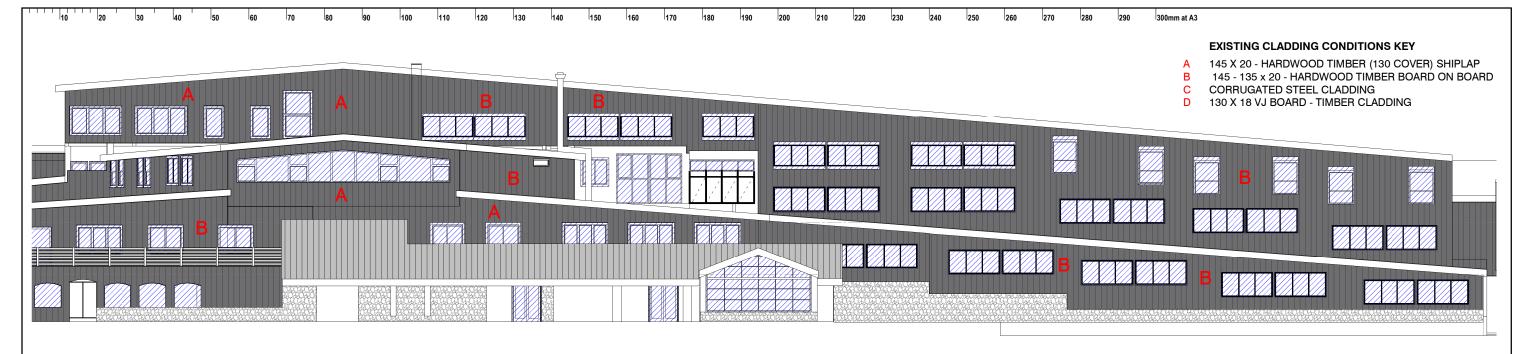

02

**ELEVATION - NORTH - VIEW 2** 

1:200

WINDOWS ON NORTHERN FACADE OF ALPINE HOTEL

## KEY:

- REPLACE EXISTING HARDWOOD CLADDING WITH
- NEW COLORBOND V25 PROFILE METAL CLADDING MATERIALITY AND COMPLIANCE TO BE ENSURED PRIOR TO CONSTRUCTION CERTIFICATE.
- EXTERNAL PAINT FINISH TO MATCH EXISTING BASALT COLOUR.

- EXISTING WINDOWS LOCATED IN CLADDING
- WINDOW TO BE REPLACED IF LOCATED WITHIN PROPOSED NEW CLADDING
- \* NEW WINDOWS WILL COMPLY WITH AUSTRALIAN STANDARDS 3959 CONTRUCTION OF BUILDINGS BUSHFIRE-PRONE AREAS